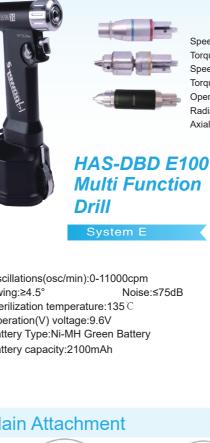

Oscillations(osc/min):0-11000cpm Swing:≥4.5° Sterilization temperature:135 °C Operation(V) voltage:9.6V Battery Type:Ni-MH Green Battery Battery capacity:2100mAh

HAS-DBS E150 **Oscillating Saw** System E