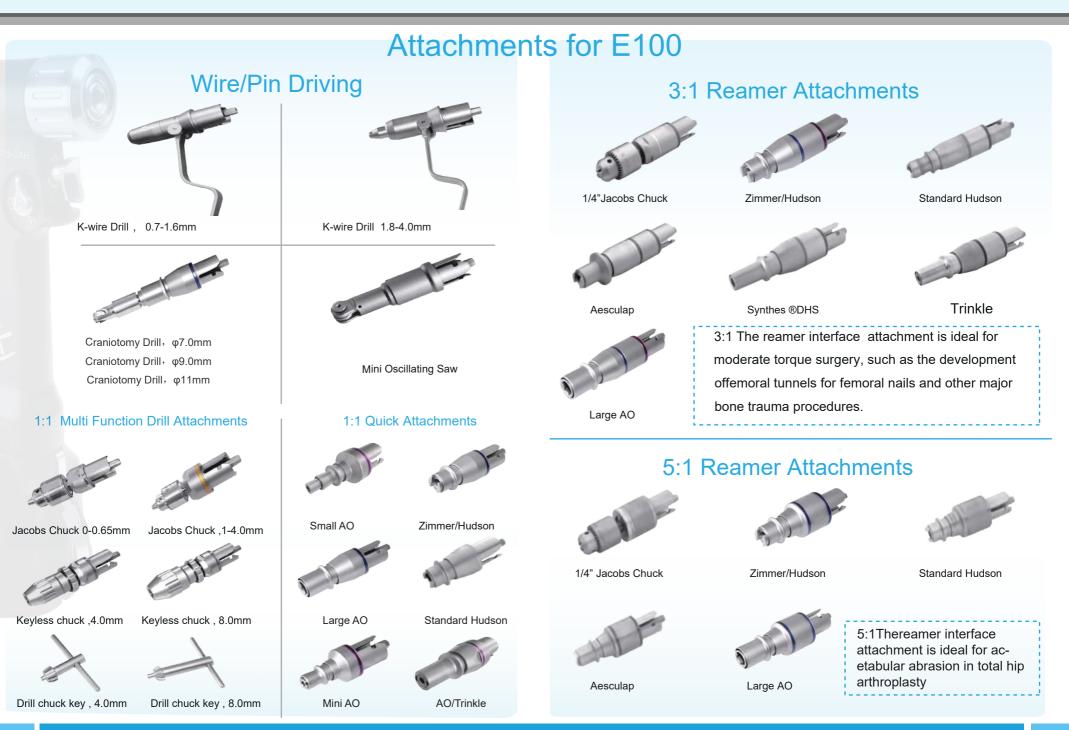

|                          |



Speed Range(Key Chuck attachment):0-1200rpm Torque(Key Chuck attachment):3.5N-m Speed Range(Reaming Attachment):0-400rpm Torque(Reaming Attachment):10N-m Operation(V) voltage:9.6V Battery Volumn:2100mAh Radial circle run-out:≤0.1mm Biggest dirll bit diameter:8mm Axial movement:≤0.5mm Diameter of Cannulation:6.5mm

Oscillations(osc/min):0-11000cpm Swing:≥4.5° Sterilization temperature:135 °C Operation(V) voltage:9.6V Battery Type:Ni-MH Green Battery Battery capacity:2100mAh

HAS-DBS E150 **Oscillating Saw** System E

## Main Attachment







Housing

Transfer shield