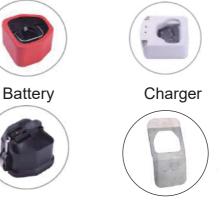

|                          |



Speed Range(Key Chuck attachment):0-1200rpm Torque(Key Chuck attachment):3.5N-m Speed Range(Reaming Attachment):0-400rpm Torque(Reaming Attachment):10N-m Operation(V) voltage:9.6V Battery Volumn:2100mAh Radial circle run-out:≤0.1mm Biggest dirll bit diameter:8mm Axial movement:≤0.5mm Diameter of Cannulation:6.5mm

Oscillations(osc/min):0-11000cpm Swing:≥4.5° Sterilization temperature:135 °C Operation(V) voltage:9.6V Battery Type:Ni-MH Green Battery Battery capacity:2100mAh

HAS-DBS E150 **Oscillating Saw** System E

## Main Attachment







Housing

Transfer shield